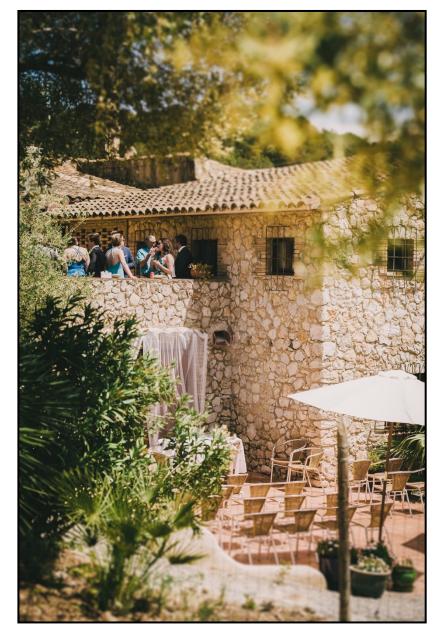

#### Terrace + balcony set up examples

#### Terrace+balcony set up examples

# Terrace+balcony set up examples

#### Terrace + balcony info

- The terrace is located between the building and the pool area
- Beautiful wooden door in the background, looks stunning on the pictures