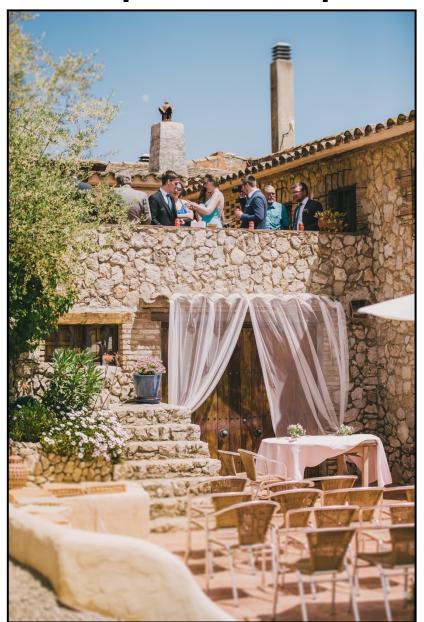

#### Terrace + balcony set up examples

#### Terrace+balcony set up examples

# Terrace+balcony set up examples

#### Terrace + balcony info

- The terrace is located between the building and the pool area
- Beautiful wooden door in the background, looks stunning on the pictures