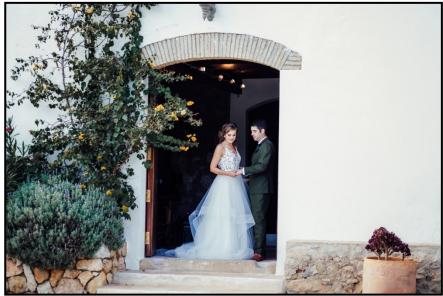

#### Terrace + balcony info

- The terrace is located between the building and the pool area
- Beautiful wooden door in the background, looks stunning on the pictures

#### Square info

- Beautiful wooden door in the background, looks stunning on the pictures
- From the square you can access the villa (access to lounge)
- Flat area, perfect for a marquee for a dancing floor, a dining area with a big group and host a marquee for a rain free area