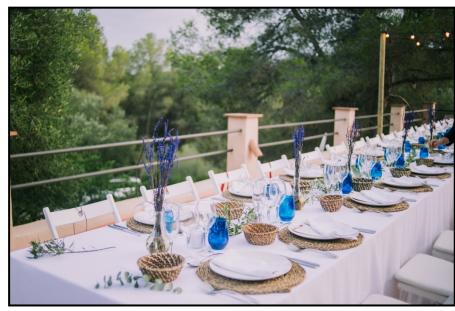

#### Terrace + balcony set up examples

#### Terrace+balcony set up examples

# Terrace+balcony set up examples

#### Terrace + balcony info

- The terrace is located between the building and the pool area
- Beautiful wooden door in the background, looks stunning on the pictures