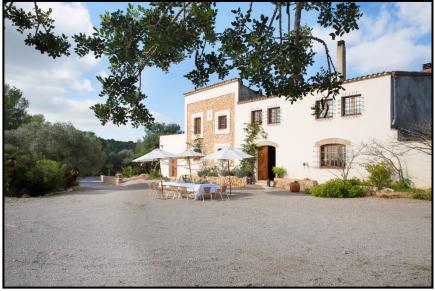

#### Square measurements

#### Square info

- Beautiful wooden door in the background, looks stunning on the pictures
- From the square you can access the villa (access to lounge)
- Flat area, perfect for a marquee for a dancing floor, a dining area with a big group and host a marquee for a rain free area