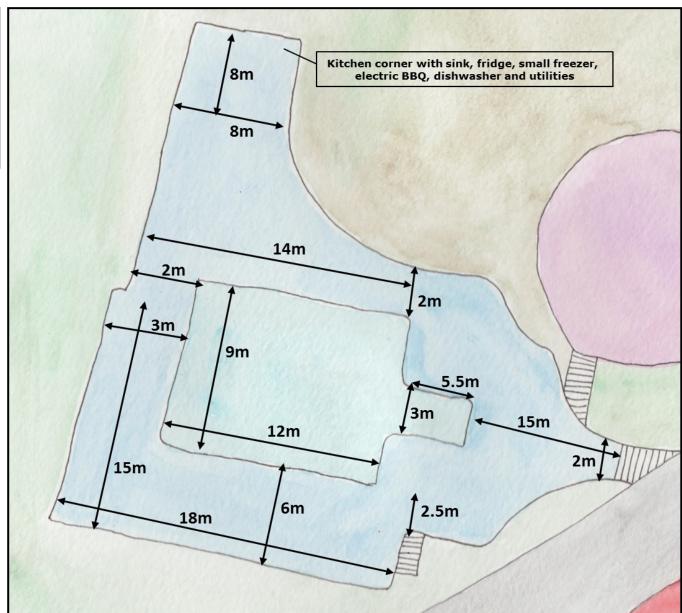

# MAS SANTO

# Event location





In this document you will find all outdoor areas of Mas Santo with its measurements. In addition you will see examples of set ups per area.

Hopefully this will help you with the preparations of your event.

May you have any questions please contact me sending an email to

mail@groupaccommodationspain.com

Best regards, Carmen

- Owner of Mas Santo













#### Pool area measurements



















































#### Pool area info

- Music until 11pm
- Mind the humidity in the late evening
- In spring and summer during the day time guests would appreciate sunglasses, hats and umbrellas
- Flat tiled area

#### Terrace + balcony measurements





#### Terrace + balcony set up examples









#### Terrace+balcony set up examples







#### Terrace + balcony set up examples





# Terrace+balcony set up examples





#### Terrace + balcony info

- The terrace is located between the building and the pool area
- Beautiful wooden door in the background, looks stunning on the pictures

#### Courtyard measurements































#### Courtyard info

- Music until 1am
- Mind the humidity in the late evening
- In spring and summer during the