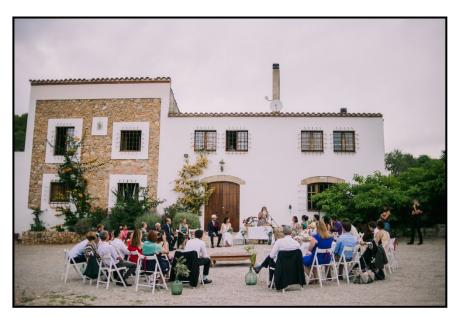

### Square set up examples

#### Square set up examples

#### Square info

- Beautiful wooden door in the background, looks stunning on the pictures
- From the square you can access the villa (access to lounge)
- Flat area, perfect for a marquee for a dancing floor, a dining area with a big group and host a marquee for a rain free area