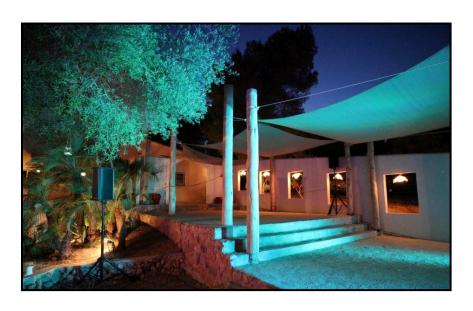

#### Square info

- Beautiful wooden door in the background, looks stunning on the pictures
- From the square you can access the villa (access to lounge)
- Flat area, perfect for a marquee for a dancing floor, a dining area with a big group and host a marquee for a rain free area