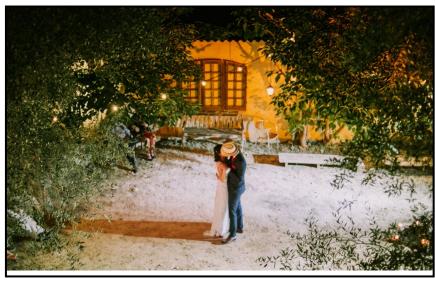

#### Terrace + balcony info

- The terrace is located between the building and the pool area
- Beautiful wooden door in the background, looks stunning on the pictures