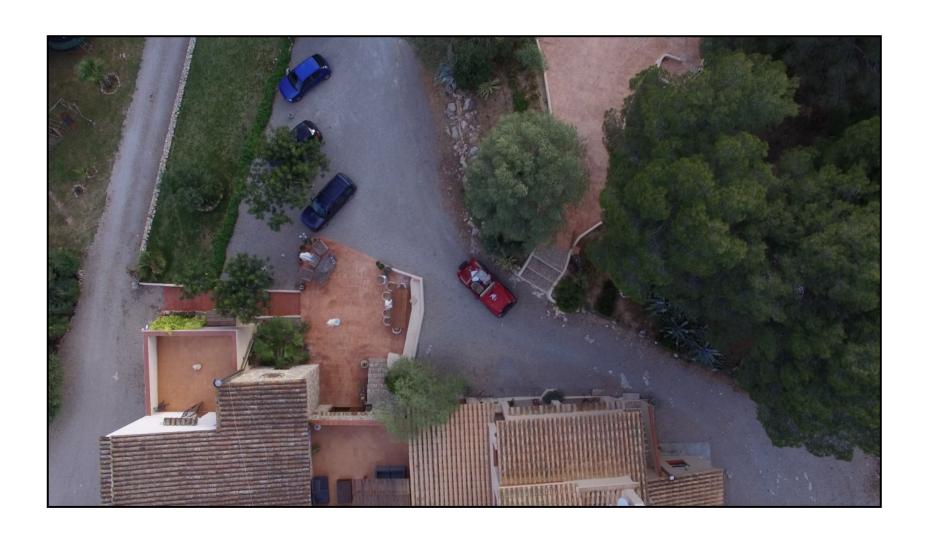

#### Square measurements

#### Square info

- Beautiful wooden door in the background, looks stunning on the pictures
- From the square you can access the villa (access to lounge)
- Flat area, perfect for a marquee for a dancing floor, a dining area with a big group and host a marquee for a rain free area