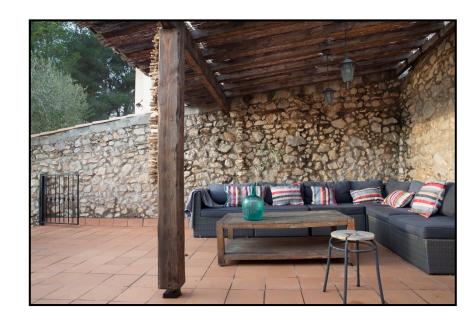

### Square set up examples

#### Square set up examples

#### Square info

- Beautiful wooden door in the background, looks stunning on the pictures
- From the square you can access the villa (access to lounge)
- Flat area, perfect for a marquee for a dancing floor, a dining area with a big group and host a marquee for a rain free area