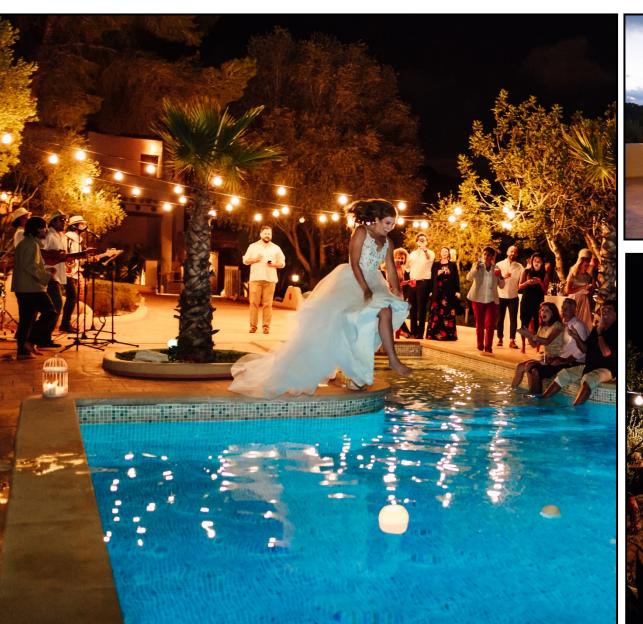

#### Pool area measurements

#### Pool area info

- Music until 11pm
- Mind the humidity in the late evening
- In spring and summer during the day time guests would appreciate sunglasses, hats and umbrellas
- Flat tiled area