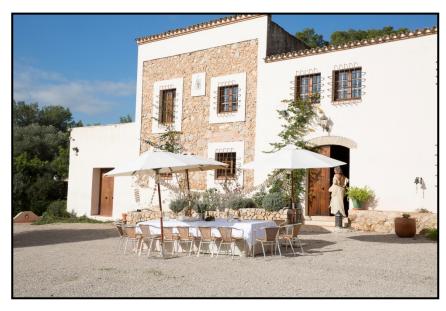

ats and umbrellas
- Flat tiled area

#### Terrace + balcony measurements





#### Terrace + balcony set up examples









#### Terrace+balcony set up examples







#### Terrace + balcony set up examples





# Terrace+balcony set up examples





#### Terrace + balcony info

- The terrace is located between the building and the pool area
- Beautiful wooden door in the background, looks stunning on the pictures

#### Courtyard measurements































#### Courtyard info

- Music until 1am
- Mind the humidity in the late evening
- In spring and summer during the day time guests would appreciate sunglasses, hats and umbrellas
- There is an outdoor bar with fridge and lights
- Flat area, perfect for dancing

#### Square measurements





### Square set up examples









#### Square set up examples









#### Square info

- Beautiful wooden door in the background, looks stunning on the pictures
- From the square you can access the villa (access to lounge)
- Flat area, perfect for a marquee for a dancing floor, a dining area with a big group and host a marquee for a rain free area

# I look forward to welcome you at MAS SANTO



# Carmen Westerkamp Boustanji mail@groupaccommodationspain.com 0031 6 45 75 57 77