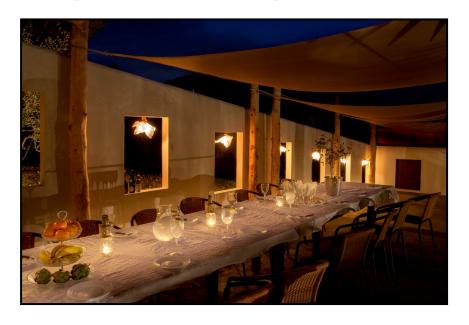

# Terrace+balcony set up examples

#### Terrace + balcony info

- The terrace is located between the building and the pool area
- Beautiful wooden door in the background, looks stunning on the pictures