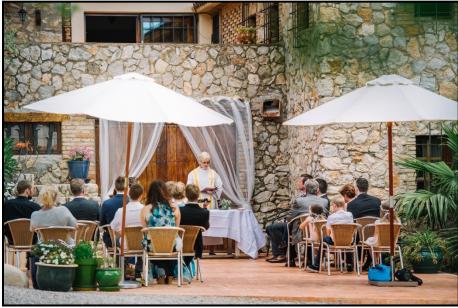

#### Terrace + balcony set up examples

#### Terrace+balcony set up examples

# Terrace+balcony set up examples

#### Terrace + balcony info

- The terrace is located between the building and the pool area
- Beautiful wooden door in the background, looks stunning on the pictures