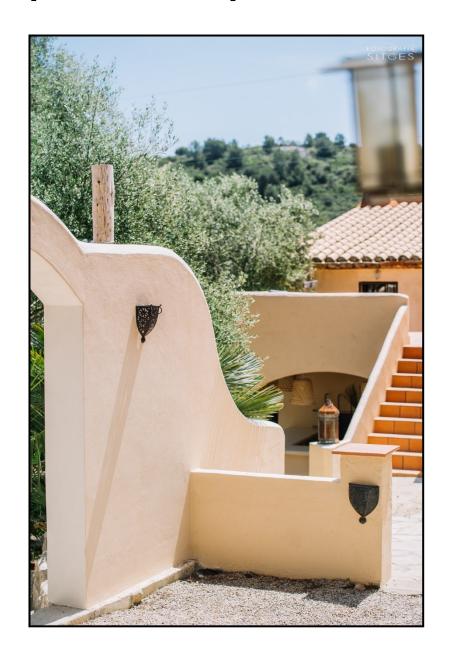

#### Square info

- Beautiful wooden door in the background, looks stunning on the pictures
- From the square you can access the villa (access to lounge)
- Flat area, perfect for a marquee for a dancing floor, a dining area with a big group and host a marquee for a rain free area