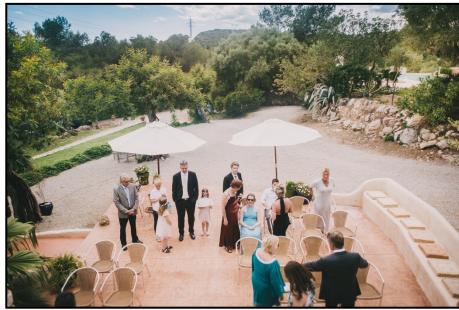

# Terrace+balcony set up examples

#### Terrace + balcony info

- The terrace is located between the building and the pool area
- Beautiful wooden door in the background, looks stunning on the pictures