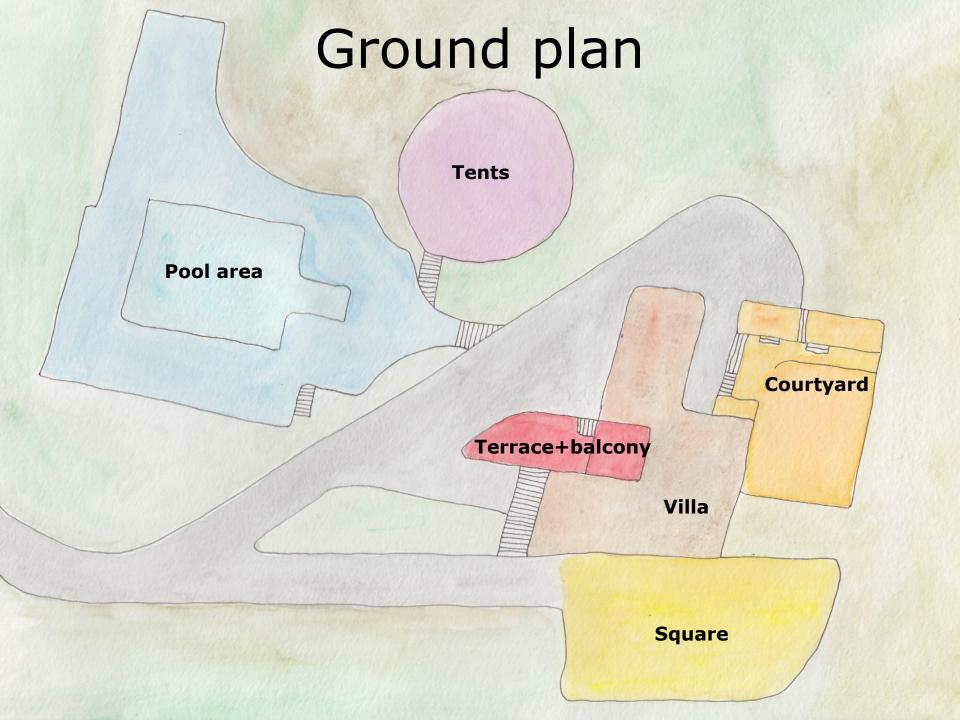

# Event location

In this document you will find all outdoor areas of Mas Santo with its measurements. In addition you will see examples of set ups per area.

Hopefully this will help you with the preparations of your event.