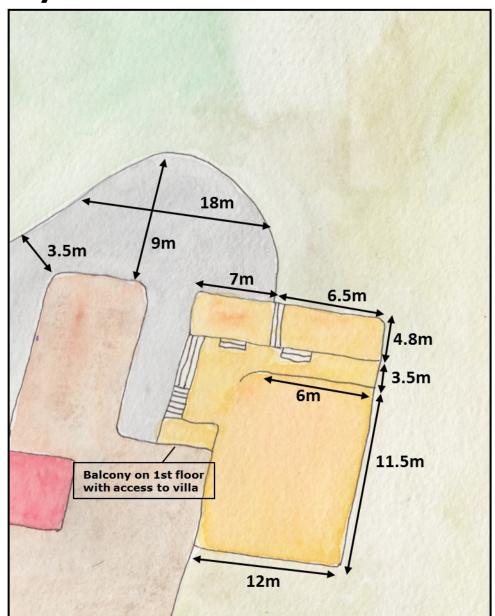

nding an email to

mail@groupaccommodationspain.com

Best regards, Carmen

- Owner of Mas Santo













#### Pool area measurements



















































#### Pool area info

- Music until 11pm
- Mind the humidity in the late evening
- In spring and summer during the day time guests would appreciate sunglasses, hats and umbrellas
- Flat tiled area

#### Terrace + balcony measurements





#### Terrace + balcony set up examples









#### Terrace+balcony set up examples







#### Terrace + balcony set up examples





# Terrace+balcony set up examples





#### Terrace + balcony info

- The terrace is located between the building and the pool area
- Beautiful wooden door in the background, looks stunning on the pictures

#### Courtyard measurements































#### Courtyard info

- Music until 1am
- Mind the humidity in the late evening
- In spring and summer during the day time guests would appreciate sunglasses, hats and umbrellas
- There is an outdoor bar with fridge and lights
- Flat area, perfect for dancing

#### Square measurements





### Square set up examples









#### Square set up examples









#### Square info

- Beautiful wooden door in the background, looks stunning on the pictures
- From the square you can access the villa (access to lounge)
- Flat area, perfect for a marquee for a dancing floor, a dining area with a big group and host a marquee for a rain free area

# I look forward to welcome you at MAS SANTO



# Carmen Westerkamp Boustanji mail@groupaccommodationspain.com 0031 6 45 75 57