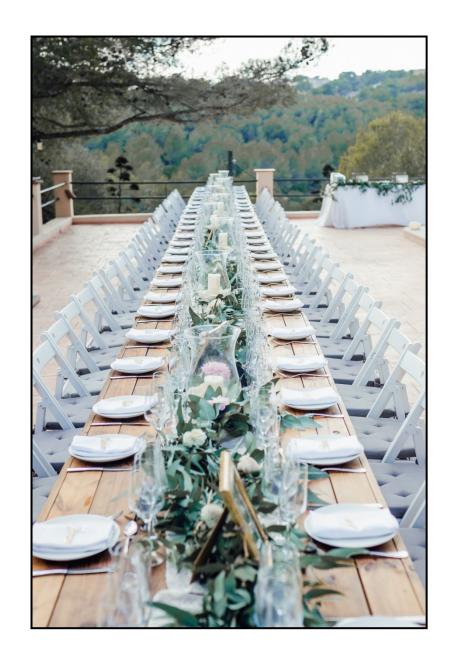

#### Terrace + balcony measurements

#### Terrace + balcony set up examples

#### Terrace+balcony set up examples

# Terrace+balcony set up examples

#### Terrace + balcony info

- The terrace is located between the building and the pool area
- Beautiful wooden door in the background, looks stunning on the pictures