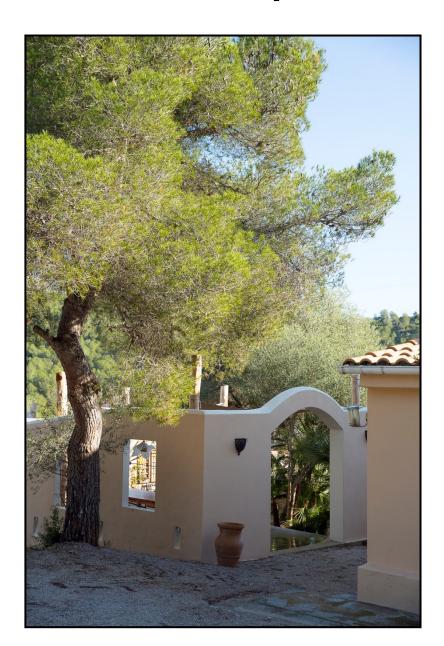

#### Terrace + balcony info

- The terrace is located between the building and the pool area
- Beautiful wooden door in the background, looks stunning on the pictures