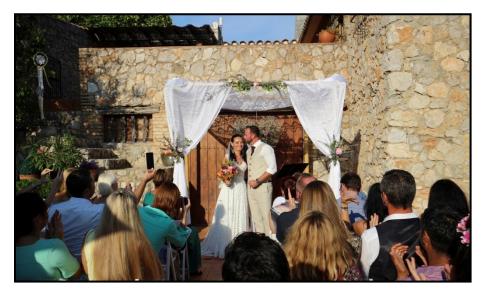

# Terrace+balcony set up examples

#### Terrace + balcony info

- The terrace is located between the building and the pool area
- Beautiful wooden door in the background, looks stunning on the pictures