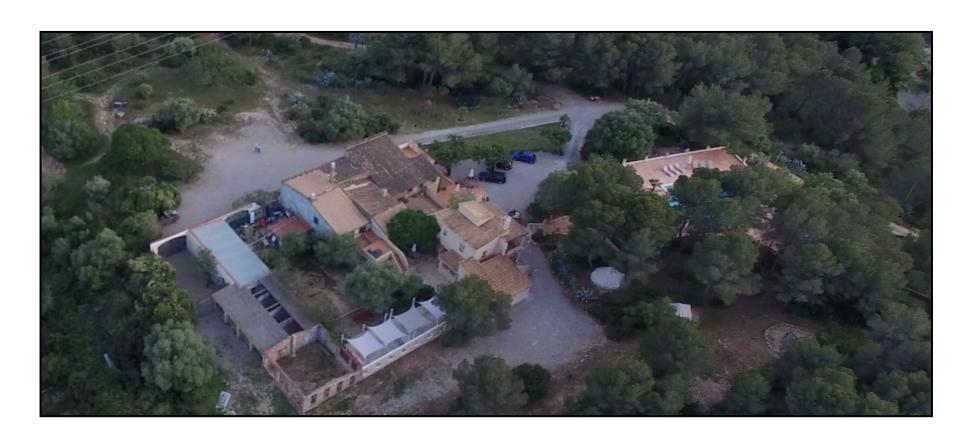

#### Courtyard measurements

#### Courtyard info

- Music until 1am
- Mind the humidity in the late evening
- In spring and summer during the day time guests would appreciate sunglasses, hats and umbrellas
- There is an outdoor bar with fridge and lights
- Flat area, perfect for dancing