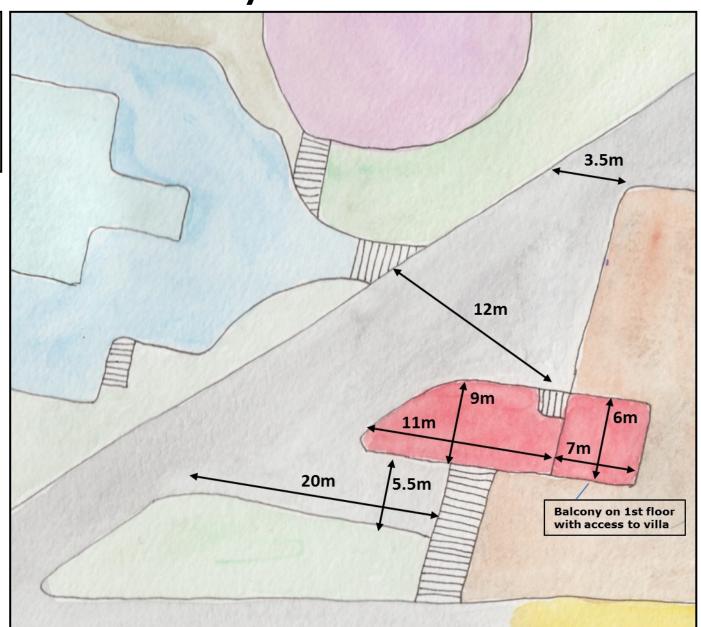

#### Terrace + balcony measurements

#### Terrace + balcony info

- The terrace is located between the building and the pool area
- Beautiful wooden door in the background, looks stunning on the pictures