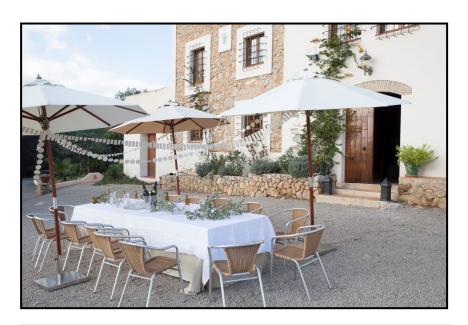

hats and umbrellas
- Flat tiled area

#### Terrace + balcony measurements





#### Terrace + balcony set up examples









#### Terrace+balcony set up examples







#### Terrace + balcony set up examples





# Terrace+balcony set up examples





#### Terrace + balcony info

- The terrace is located between the building and the pool area
- Beautiful wooden door in the background, looks stunning on the pictures

#### Courtyard measurements































#### Courtyard info

- Music until 1am
- Mind the humidity in the late evening
- In spring and summer during the day time guests would appreciate sunglasses, hats and umbrellas
- There is an outdoor bar with fridge and lights
- Flat area, perfect for dancing

#### Square measurements





### Square set up examples









#### Square set up examples









#### Square info

- Beautiful wooden door in the background, looks stunning on the pictures
- From the square you can access the villa (access to lounge)
- Flat area, perfect for a marquee for a dancing floor, a dining area with a big group and host a marquee for a rain free area

# I look forward to welcome you at MAS SANTO



# Carmen Westerkamp Boustanji mail@groupaccommodationspain.com 0031 6 45 75 57 77