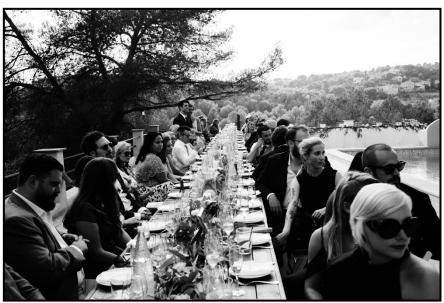

#### Terrace + balcony set up examples

#### Terrace+balcony set up examples

# Terrace+balcony set up examples

#### Terrace + balcony info

- The terrace is located between the building and the pool area
- Beautiful wooden door in the background, looks stunning on the pictures