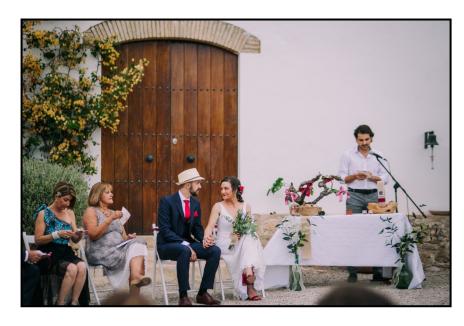

#### Square info

- Beautiful wooden door in the background, looks stunning on the pictures
- From the square you can access the villa (access to lounge)
- Flat area, perfect for a marquee for a dancing floor, a dining area with a big group and host a marquee for a rain free area