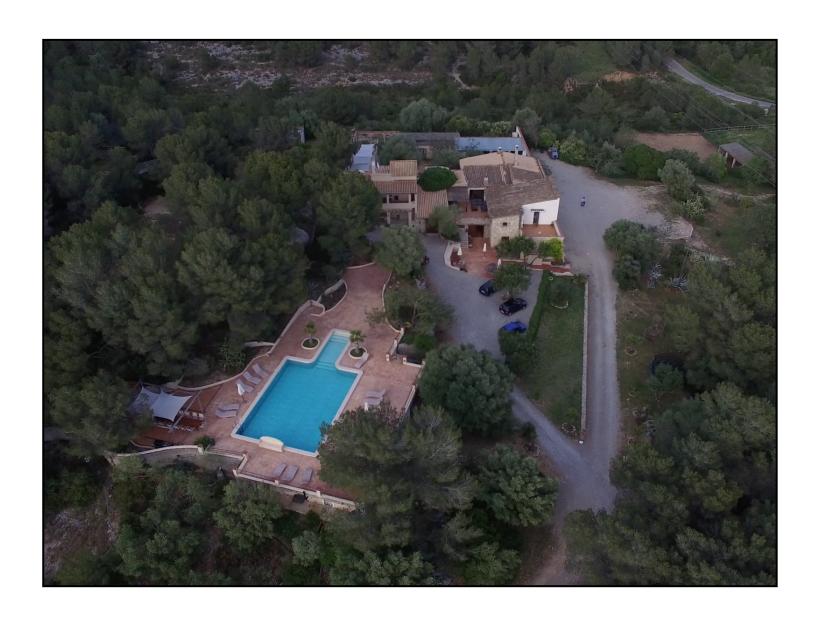

# Event location

In this document you will find all outdoor areas of Mas Santo with its measurements. In addition you will see examples of set ups per area.

Hopefully this will help you with the preparations of your event.

#### Pool area measurements

#### Pool area info

- Music until 11pm
- Mind the humidity in the late evening
- In spring and summer during the day time guests would appreciate sunglasses, hats and umbrellas
- Flat tiled area